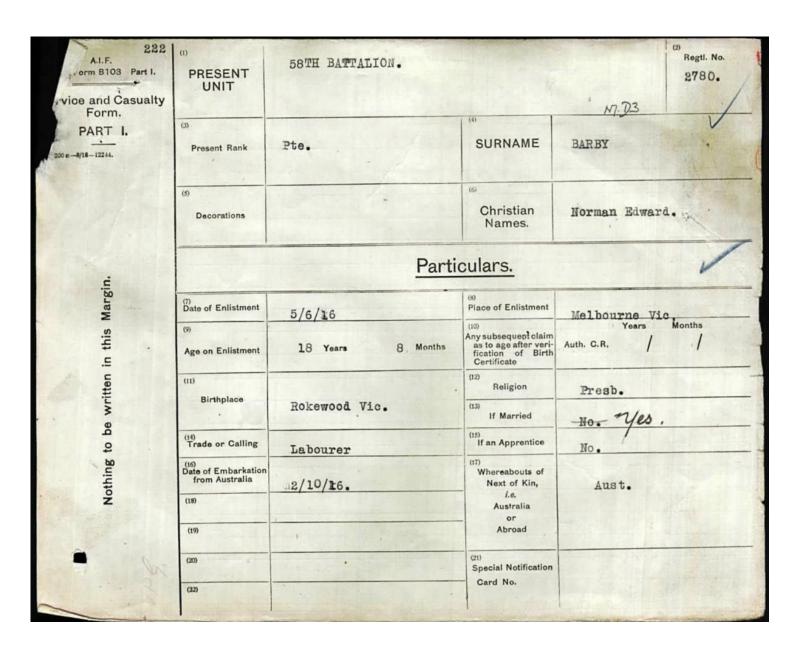

| 1-13                                                                | tion of BARBY                                                                                                                                                             | yon                                                  | nan.                                                                              | on Enlistment.                                                                                                                                  |                          |
|---------------------------------------------------------------------|---------------------------------------------------------------------------------------------------------------------------------------------------------------------------|------------------------------------------------------|-----------------------------------------------------------------------------------|-------------------------------------------------------------------------------------------------------------------------------------------------|--------------------------|
| Age Height Weight Chest Measu Complexion Eyes Hair Religious D      | 5 feet 55 i                                                                                                                                                               | M. H                                                 | DISTIN<br>Jurn<br>Jurn                                                            | COTIVE MARKS.  Reshould  Reshould  Corehea                                                                                                      | nea                      |
| -                                                                   |                                                                                                                                                                           |                                                      |                                                                                   | THE STREET                                                                                                                                      | -                        |
|                                                                     | CERTIFICATE O                                                                                                                                                             | F MEDICA                                             | L EXAMIN                                                                          | ATION.                                                                                                                                          |                          |
|                                                                     | nined the above-named penditions, viz. :—                                                                                                                                 | erson, and fir                                       | d that he do                                                                      | es not present any of                                                                                                                           | the                      |
| marked variouslers; trace<br>of spine; or<br>of a soldier.<br>He ca | ice, or hearing; hernia; he<br>coccle with unusually pendess of corporal punishment<br>any other disease or phase as the required distance<br>use of his joints and limbs | lent testicle;; contracted ysical defect with either | inveterate coor deformed calculated to ealculated to eye; his heart eclares he is | utaneous disease; chrochest; abnormal curvate unfit him for the dutant and lungs are healthy; not subject to fits of a feature of the same run. | nic<br>ure<br>ties<br>he |
|                                                                     | sider him fit for active se                                                                                                                                               | rvice.                                               | /m                                                                                | ellourne 5                                                                                                                                      | 6.19                     |
|                                                                     | Terang.<br>Serlet Breton                                                                                                                                                  | 1916                                                 | A S                                                                               | Sec. 8                                                                                                                                          |                          |
| Mynd                                                                | Herlen 1                                                                                                                                                                  | /                                                    | Signature of                                                                      | Jamingng Mediffoffoer                                                                                                                           |                          |
|                                                                     |                                                                                                                                                                           |                                                      | uay-                                                                              | n . 11 - 11 . L .                                                                                                                               | -                        |
|                                                                     | CERTIFICATE                                                                                                                                                               | OF COMMAN                                            | NDING OFF                                                                         | CER.                                                                                                                                            |                          |
| Len                                                                 | erify that this Attestation                                                                                                                                               | n of the al                                          | ove-named p                                                                       | erson is correct, and t                                                                                                                         | hat                      |
|                                                                     | I forms have been compli                                                                                                                                                  |                                                      |                                                                                   |                                                                                                                                                 |                          |
| the required                                                        | 6/58th RHto.                                                                                                                                                              |                                                      |                                                                                   | 1 V                                                                                                                                             |                          |
|                                                                     | 0/30=1000.                                                                                                                                                                |                                                      |                                                                                   |                                                                                                                                                 |                          |
| the required to                                                     | 19 SEP1916                                                                                                                                                                |                                                      | . Nose                                                                            | thal 2Lt                                                                                                                                        | S.                       |